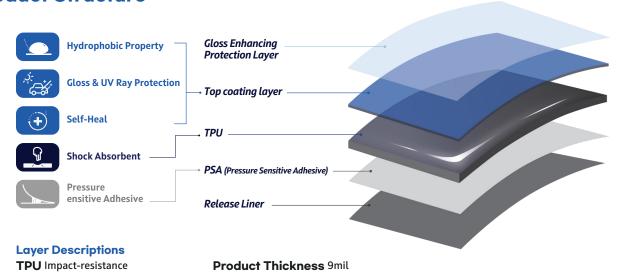

### **Product Structure**

| PROPERTIES                            |       | TYPICAL VALUES     | STANDARDS USED |
|---------------------------------------|-------|--------------------|----------------|
| Peel Adhesion                         |       | 2000±500 gf / inch | ASTM D3330     |
| Tensile Elongation @ Break            |       | 195±20 %           | ASTM D882      |
| Water Surface Contact Angle           |       | 90±10 °            |                |
| Gravelometer                          |       | PASS               | ASTM D3170     |
| Outdoor Weathering<br>(dE*ab, 1000hr) | Q-UV  | <1 %               | ASTM G154      |
|                                       | Q-SUN | <1 %               | ASTM G155      |