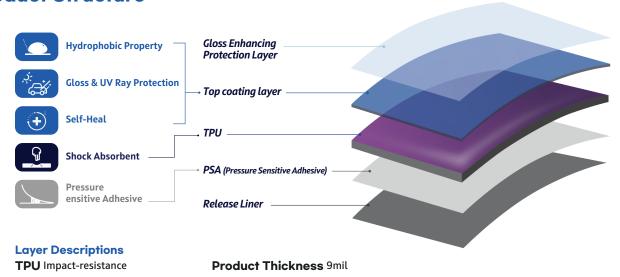

### **Product Structure**

| PROPERTIES                            |       | TYPICAL VALUES     | STANDARDS USED |
|---------------------------------------|-------|--------------------|----------------|
| Peel Adhesion                         |       | 2000±500 gf / inch | ASTM D3330     |
| Tensile Elongation @ Break            |       | 195±20 %           | ASTM D882      |
| Water Surface Contact Angle           |       | 90±10 °            | ·              |
| Gravelometer                          |       | PASS               | ASTM D3170     |
| Outdoor Weathering<br>(dE*ab, 1000hr) | Q-UV  | <1 %               | ASTM G154      |
|                                       | Q-SUN | <1 %               | ASTM G155      |